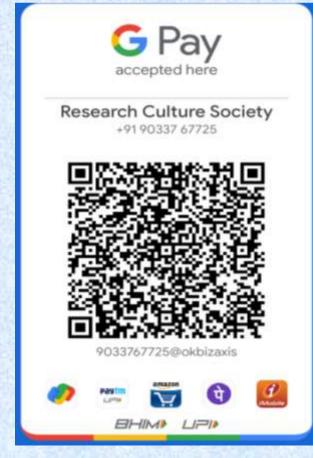

## Payment through Bank and Online:

Payment mode: NEFT/ RTGS / Online banking / GPay, / Paytm, Forex

transfer / Bank payment Apps / Paypal.

Online Payment (credit / debit card) :-

Payment terms - transaction charge: All online payment system from - PAYPAL or INSTAMOJO must be with additional 5% transaction charge.

## For Bank Account Payment :-

BANK NAME - CANARA BANK
ACCOUNT NUMBER - 4540201000207
ACCOUNT TYPE - CURRENT
ACCOUNT HOLDER NAME (Beneficiary) - RESEARCH CULTURE SOCIETY

BRANCH - PADRA, VADODARA, GUJARAT, INDIA IFSC CODE - CNRB0004540 SWIFT CODE - CNRBINBBVAD

From Google Pay / Gpay:- Scan and Pay OR select - Bank transfer – enter bank details manually - continue - pay.

From Paytm: - Scan and Pay
OR select - To Bank Account Enter our Bank Account details proceed - payment.

Participants must submit payment proof copy with transaction ID, / reference number, email, payment date, name.

All submissions to our email ID only. Feel free for inquiry...

**CLICK TO PAY NOW** 